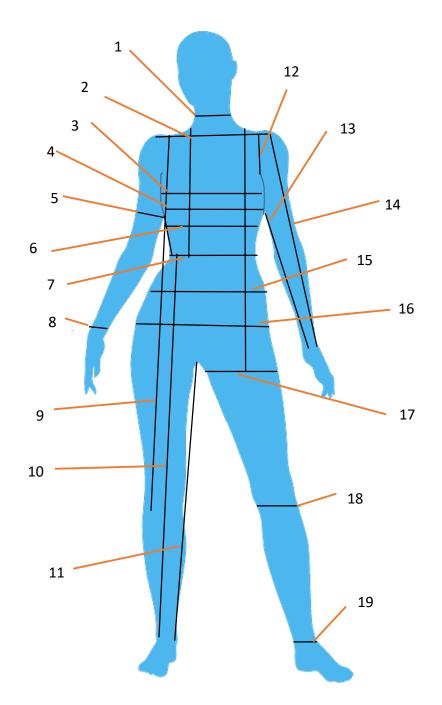

## Purple Frog Dressmaking

My Body Measurement Chart

|    |                                                  | cm's | inches |
|----|--------------------------------------------------|------|--------|
| 1  | Neck diameter                                    |      |        |
| 2  | Shoulder (measured on back between knobbly bits) |      |        |
| 3  | Chest (above bust)                               |      |        |
| 4  | Full bust                                        |      |        |
| 5  | Biceps (fullest part)                            |      |        |
| 6  | Under bust                                       |      |        |
| 7  | Waist                                            |      |        |
| 8  | Wrist                                            |      |        |
| 9  | Shoulder to knee                                 |      |        |
| 10 | Waist to ankle                                   |      |        |
| 11 | Inside leg                                       |      |        |
| 12 | Armhole                                          |      |        |
| 13 | Inside arm (underarm to wrist)                   |      |        |
| 14 | Shoulder to wrist                                |      |        |
| 15 | Upper hip                                        |      |        |
| 16 | Hip (widest part)                                |      |        |
| 17 | Thigh diameter                                   |      |        |
| 18 | Knee diameter                                    |      |        |
| 19 | Ankle diameter                                   |      |        |
|    | Height                                           |      |        |